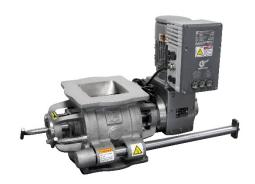

## **B**AV SERIES ROTARY AIRLOCK VALVES

- Superior quality 316 Stainless Steel housing cast in North America
- No. 4 finish on rotor and internal product contact surfaces of housing optional
- Dual Cleaning Zone Access
- High pressure washdown transitions available
- Round ANSI/DIN flanges that assist with cleaning & product flow
- (2) Dual heavy duty shaft bearings on each end plate and lubricated for life
- Multiple drive configurations
- Largest open seal access area
- Packing leak detection optional
- Split packing glands optional
- Housing vent ports optional
- Eight-blade rotors standard (choice of speed)
- Standard sizes of 6, 8, 10 and 12 inches

The BAV Series toolless design for easy cleanability with rail-guided Rotor and NDE Endplate removal. Ideal for Food Grade Powders, Allergens, Spice & Seasonings, Nutraceuticals, or other industrial applications requiring quick, efficient cleaning.

- High quality investment cast housing eliminates pits and dimples that could harbor contaminants
- · Reduced Downtime and Maintenance costs
- Easy packing gland access
- Temperatures up to 500°F
- Up to +/- 12 PSI pressure differential
- High performance construction available