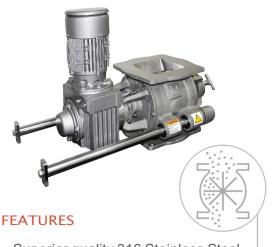

## **B**AV SERIES ROTARY AIRLOCK VALVES

- Superior quality 316 Stainless Steel housing cast in North America
- No. 4 finish on rotor and internal product contact surfaces of housing optional
- Dual Cleaning Zone Access
- High pressure washdown transitions available
- Round ANSI/DIN flanges that assist with cleaning & product flow
- (2) Dual heavy duty shaft bearings on each end plate and lubricated for life
- Multiple drive configurations
- Largest open seal access area
- Packing leak detection optional
- Split packing glands optional
- Housing vent ports optional
- Eight-blade rotors standard (choice of speed)
- Standard sizes of 6, 8, 10 and 12 inches

The BAV Series toolless design for easy cleanability with rail-guided Rotor and NDE Endplate removal. Ideal for Food Grade Powders, Allergens, Spice & Seasonings, Nutraceuticals, or other industrial applications requiring quick, efficient cleaning.